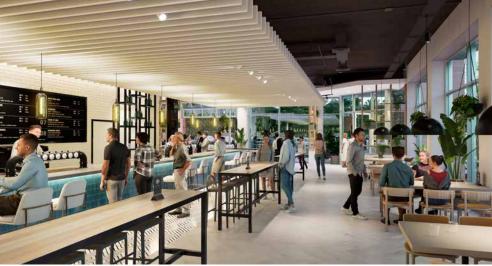

- + 3,722 SF to 9,284 SF retail spaces available
- + Located in close proximity to University Hill and South Square Shopping areas with tenants including Target, Starbucks, Chick-fil-A, O2 Fitness, and BB's Crispy Chicken
- + Landlord is planning upgraded retail signage opportunities and storefronts
- + Fully built-out commercial kitchen is available along with adjacent café seating area
- + One mile away from BCBS NC (4,200 employees) and Hope Valley Country Club