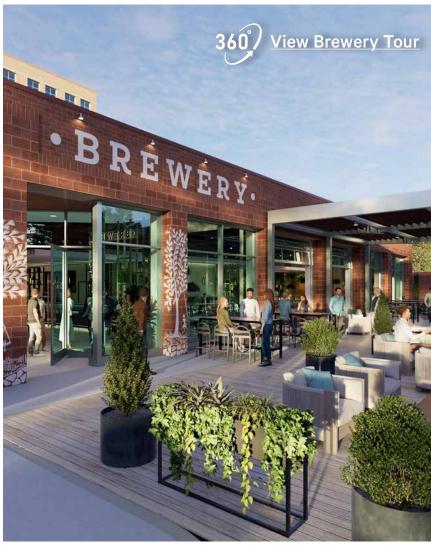

- + 3,722 SF to 9,284 SF retail spaces available
- + Located in close proximity to University Hill and South Square Shopping areas with tenants including Target, Starbucks, Chick-fil-A, O2 Fitness, and BB's Crispy Chicken
- + Landlord is planning upgraded retail signage opportunities and storefronts
- + Fully built-out commercial kitchen is available along with adjacent café seating area
- + One mile away from BCBS NC (4,200 employees) and Hope Valley Country Club