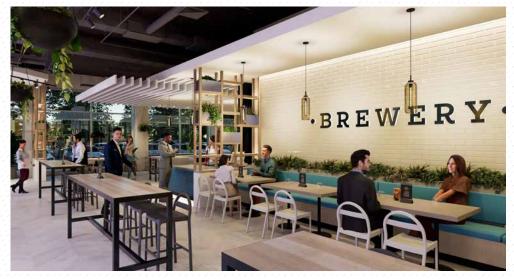

- + 3,722 SF to 9,284 SF retail spaces available
- + Located in close proximity to University Hill and South Square Shopping areas with tenants including Target, Starbucks, Chick-fil-A, O2 Fitness, and BB's Crispy Chicken
- + Landlord is planning upgraded retail signage opportunities and storefronts
- + Fully built-out commercial kitchen is available along with adjacent café seating area
- + One mile away from BCBS NC (4,200 employees) and Hope Valley Country Club