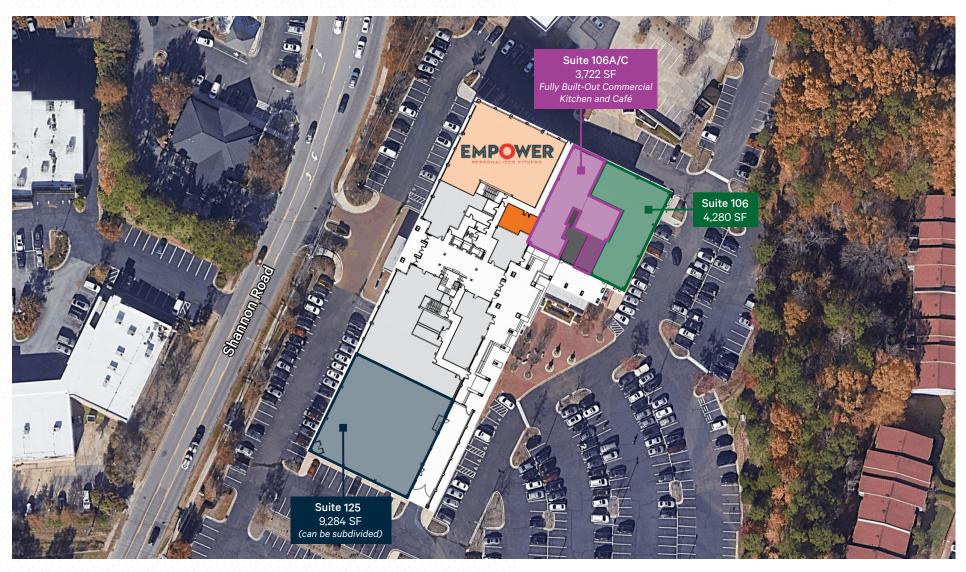

- + 3,722 SF to 9,284 SF retail spaces available
- + Located in close proximity to University Hill and South Square Shopping areas with tenants including Target, Starbucks, Chick-fil-A, O2 Fitness, and BB's Crispy Chicken
- + Landlord is planning upgraded retail signage opportunities and storefronts
- + Fully built-out commercial kitchen is available along with adjacent café seating area
- + One mile away from BCBS NC (4,200 employees) and Hope Valley Country Club