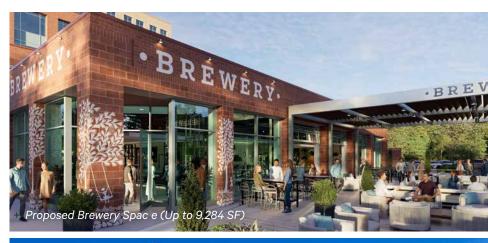

- + 3,722 SF to 9,284 SF retail spaces available
- + Located in close proximity to University Hill and South Square Shopping areas with tenants including Target, Starbucks, Chick-fil-A, O2 Fitness, and BB's Crispy Chicken
- + Landlord is planning upgraded retail signage opportunities and storefronts
- + Fully built-out commercial kitchen is available along with adjacent café seating area
- + One mile away from BCBS NC (4,200 employees) and Hope Valley Country Club