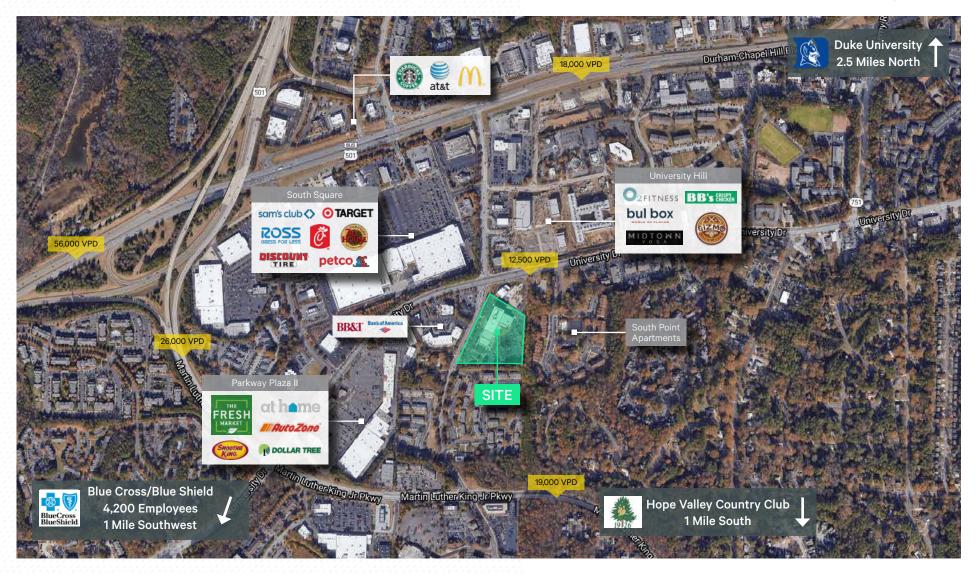

- + 3,722 SF to 9,284 SF retail spaces available
- + Located in close proximity to University Hill and South Square Shopping areas with tenants including Target, Starbucks, Chick-fil-A, O2 Fitness, and BB's Crispy Chicken
- + Landlord is planning upgraded retail signage opportunities and storefronts
- + Fully built-out commercial kitchen is available along with adjacent café seating area
- + One mile away from BCBS NC (4,200 employees) and Hope Valley Country Club